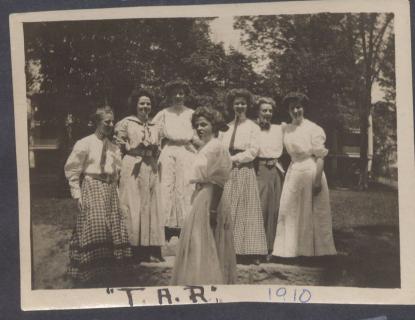

## YEMANASE BOLL JEAN

1909-1910

# Workican Bastor Bast

いるととなる。

Part members.
Perese Mensey.
Several Miles.
Mensey May man.
Oceran Part man.