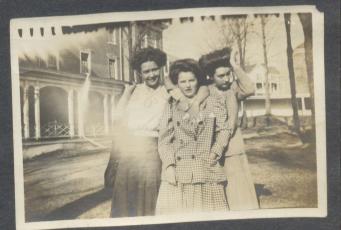

## Louise Carpenter 1909

Jukes Day 1907-1908

Jeichen Vay-

Mr. Commune.

Mr. Commences

Frances

Terese

Mary Miles

subsim!

Louise Carpenter

Sophie Jelman-